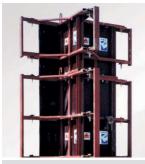

## **PANALEX Column formwork**

#### **PANALEX PAX Column formwork system**

- practical folding mechanism
- fair-faced concrete quality
- adjustment range from 20 60 cm/ 40 100 cm without changing the formwork skin in a 5 cm grid
- for square or rectangular supports
- with integrated triangular batten
- only 1 crane pull required for moving
- stepless height adjustment due to system heights of 300 cm,
  150 cm and top-up angle,
- easy transport/ simple logistics
- integrated crane eyelets
- no loose parts
- including concreting platform on request

### Standard version lacquered, formwork skin with polypropylene coating

| Code No.  | Description                          | Height          | Adjustment range | kg/ pcs. |
|-----------|--------------------------------------|-----------------|------------------|----------|
| PAX60L300 | Column formwork                      | 300 cm          | 20-60 cm         | 575      |
| PAX60L150 | Column formwork incl. stacking screw | 1 <i>5</i> 0 cm | 20-60 cm         | 305      |
| PAX60L070 | Column formwork incl. stacking screw | 70 cm           | 20-60 cm         | 154      |